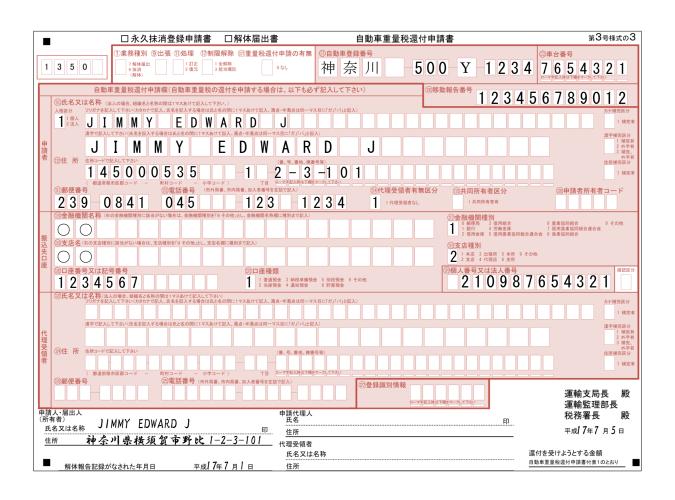

### APPLICATION FORM (OCR SHEET) FILL OUT EXAMPLE

| License Plate Number<br>(自動車登録番号)                     | 神奈川 500 Y 1234                                                   |
|-------------------------------------------------------|------------------------------------------------------------------|
| Vehicle Serial/Product Number<br>(車台番号)               | AB1-7654321                                                      |
| Recycling Ticket Number<br>(移動報告番号)                   | 123456789012                                                     |
| Name and address of owner<br>(申請者)                    | JIMMY EDWARD J<br>〒239-0841 神奈川県横須賀市野比1−2−3−101<br>℡045-123-1234 |
| Individual Number or Corporate Number<br>(個人番号又は法人番号) | 210987654321                                                     |
| A method of receiving Tax Refund<br>(振込先口座)           | ○○銀行/○○支店 普通預金 口座番号:1234567                                      |