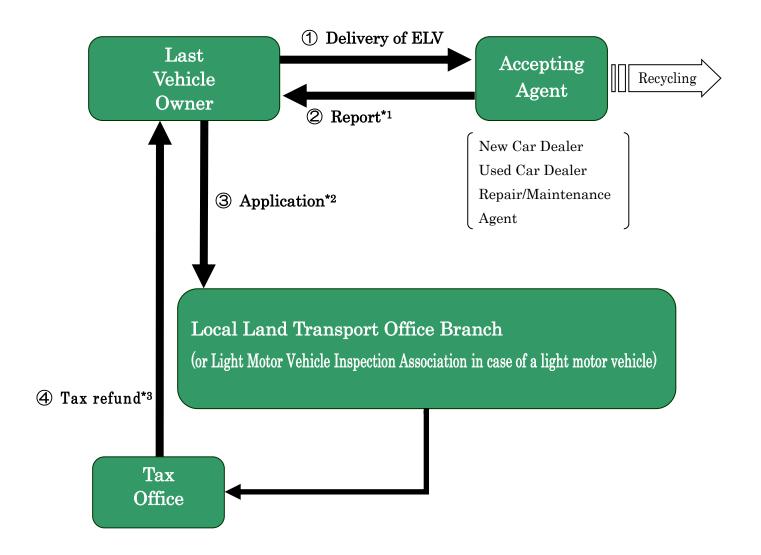

## 1. Flow of tax refund

### 2. Procedure

#### Notes:

- \*1. Report which informs that you can submit Notification of Dismantling ELV or application for Permanent Deletion Registration.
- \*2. Application for tax refund, Notification of Dismantling ELV, Application for Permanent Deletion Registration are included in one set of sheets.

#### [Note]

You must submit Application for tax refund to local Land Transport Office branch(in case of a light motor vehicle, submit to Light Motor Vehicle Inspection Association).

\*3. Tax Refund of the Motor Vehicle Tonnage Tax for ELV.