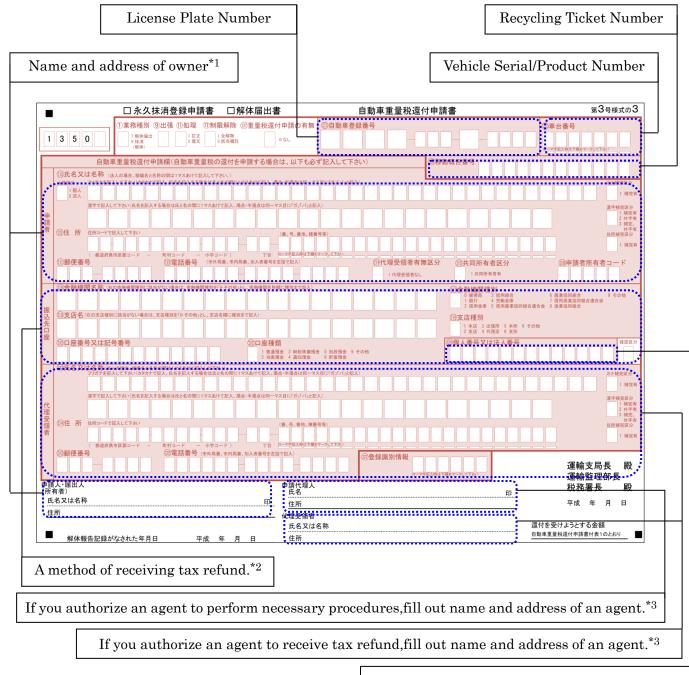

# EXAMPLE OF APPLICATION SHEET FOR TAX REFUND OF THE MOTOR VEHICLE TONNAGE TAX FOR ELV

This sheet is used for a registration car. But each items are same for light car.

Your Individual Number or Corporate Number

#### Notes:

\*1. You fill out your residence or domicile in Japan to this address column.

If you live in the areas used by the United States armed forces, it is as follows.

Example: KADENA AIR BASE PSC 12 BOX 12345 APO AP 12345

- \*2. You receive tax refund through branch of bank in Japan or Japanese Postal Service office.
- \*3. A letter of attorney is necessary.