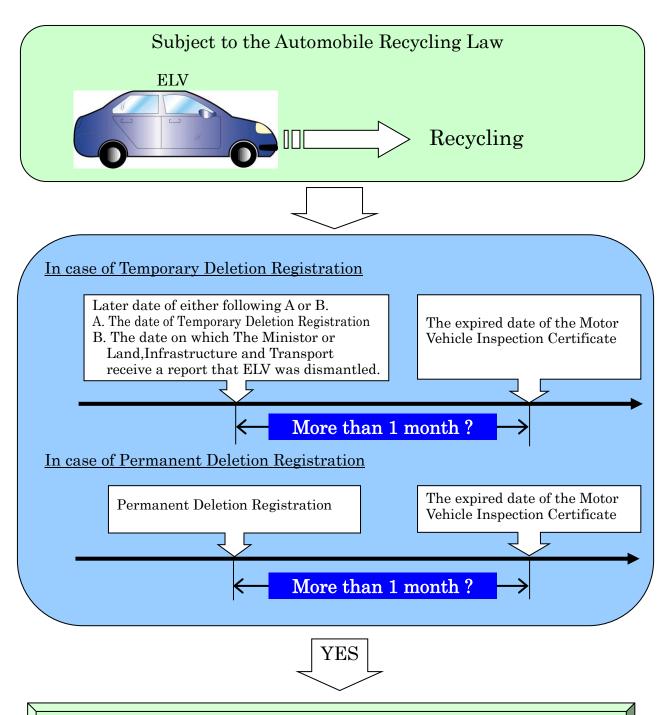

# Tax Refund of Motor Vehicle Tonnage Tax

Amount of tax refund

- = Paid Motor Vehicle Tonnage Tax
- × Number of months that is the remainder period of the Motor Vehicle Inspection Certificate

  Number of months of the Motor Vehicle Inspection Certificate

#### [Note]

You must submit Application for tax refund to local Land Transport Office branch(in case of a light motor vehicle, submit to Light Motor Vehicle Inspection Association).

\*3. Tax Refund of the Motor Vehicle Tonnage Tax for ELV.

#### [Note]

It may take approximately three months from the application until you receive tax refund because of the examination of the content of application etc.